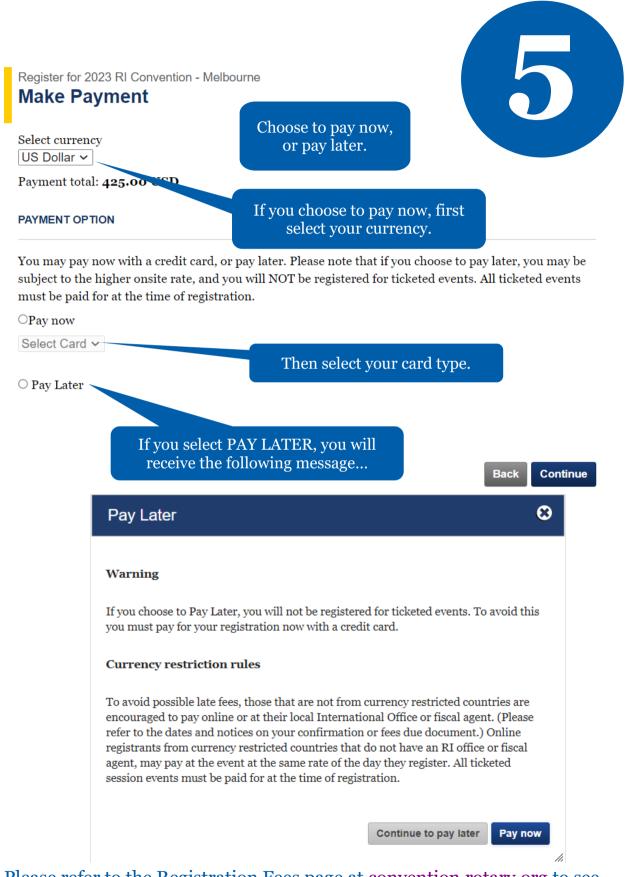

Back Save and continue

Click SAVE AND CONTINUE to proceed to the Payment Option page.

Please refer to the Registration Fees page at <u>convention.rotary.org</u> to see the breakdown of the registration fee structure.