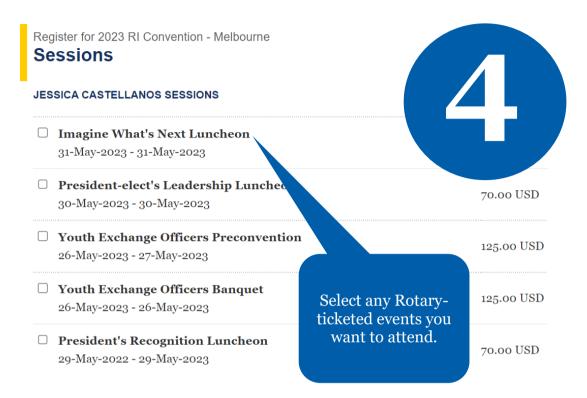

Click SAVE AND CONTINUE to proceed to the Sessions page.

Click SAVE AND CONTINUE to proceed to the Summary page.

If an event is sold out, tickets may occasionally become available due to cancellations. Any such tickets that become available can be purchased online on a first-come, first-served basis. If you are interested in purchasing tickets, please check for availability periodically.