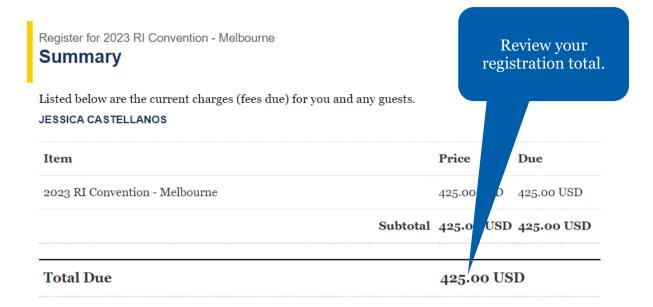

Click SAVE AND CONTINUE to proceed to the Sessions page.

Click SAVE AND CONTINUE to proceed to the Summary page.

If an event is sold out, tickets may occasionally become available due to cancellations. Any such tickets that become available can be purchased online on a first-come, first-served basis. If you are interested in purchasing tickets, please check for availability periodically.

Back Save and continue

Click SAVE AND CONTINUE to proceed to the Payment Option page.

Please refer to the Registration Fees page at <u>convention.rotary.org</u> to see the breakdown of the registration fee structure.