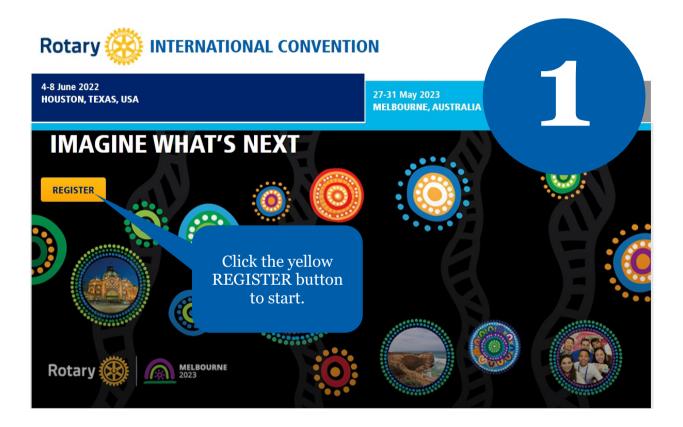

# HOW TO REGISTER FOR THE INTERNATIONAL CONVENTION

To register online for the convention, you will need an active My Rotary account.

You can register for a My Rotary account using the instructions at the following link: