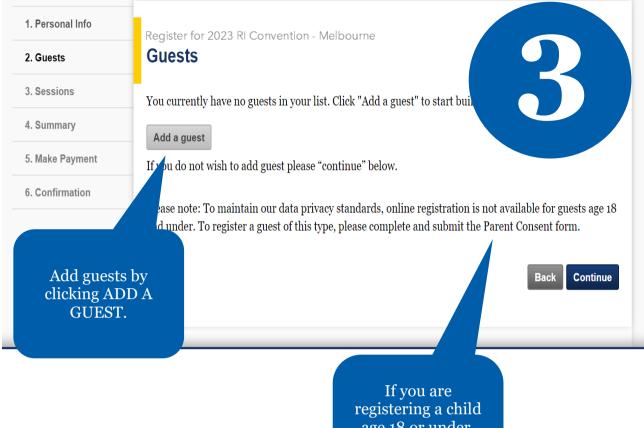

## Click SAVE AND CONTINUE to proceed to the Guest page.

age 18 or under, you will need to complete and submit the Parent Consent form.

| Add people to                           | o your guest list                                   |                                     | 8                                |
|-----------------------------------------|-----------------------------------------------------|-------------------------------------|----------------------------------|
|                                         |                                                     |                                     |                                  |
| A No previous                           | s guest list                                        | Add guests who                      |                                  |
| Search for person not listed            |                                                     | have attended pa<br>events with you | ast                              |
|                                         | listed above, please ent<br>ore information you pro |                                     | w using one or<br>I the search.  |
| First Name                              | Last Name                                           | City                                |                                  |
| l<br>Member ID                          | Country                                             |                                     | Or search for your               |
|                                         | Select                                              | •                                   | guest using the provided fields. |
| <ul> <li>Search all potentia</li> </ul> | l registrants                                       |                                     | provided horde.                  |
| Search within spec                      | ified club only                                     |                                     |                                  |
| Club name                               |                                                     | ]                                   |                                  |
| Cancel                                  |                                                     |                                     | Search                           |

If when you search your guest's name they do not appear, you will be given the option to create a new guest.

**Please note:** You must first search for the guest you want to add in order to access the CREATE A NEW GUEST option.